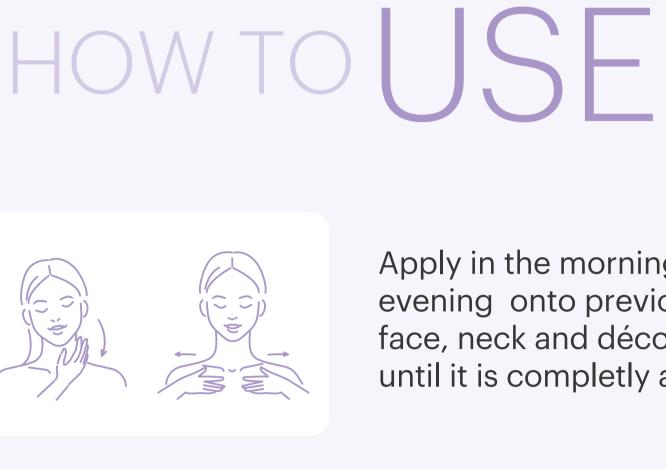

# HOW TO J.S.

Apply in the morning and/or in the evening onto previously cleansed face, neck and décolleté and massage until it is completly absorbed.

and making it glow with youth.

**AMINO ACIDS** 

They promote

skin ageing.

Apply in the morning and/or in the evening onto previously cleansed face, neck and décolleté and massage until it is completly absorbed.

properties.