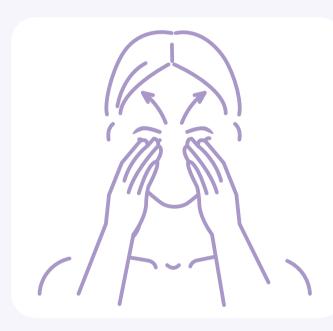

### FOREHEAD

Apply with linear movements from the eyebrow hairline to the hairline.