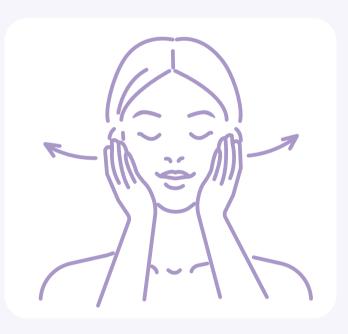

### METHOD OF USE

Apply morning and/or evening to previously cleansed **face, neck and décolleté** and massage it until completely absorbed.

For a greater **lifting effect**:

FACE

Apply with open hands and linear movements from the sides of the nose to the outside.